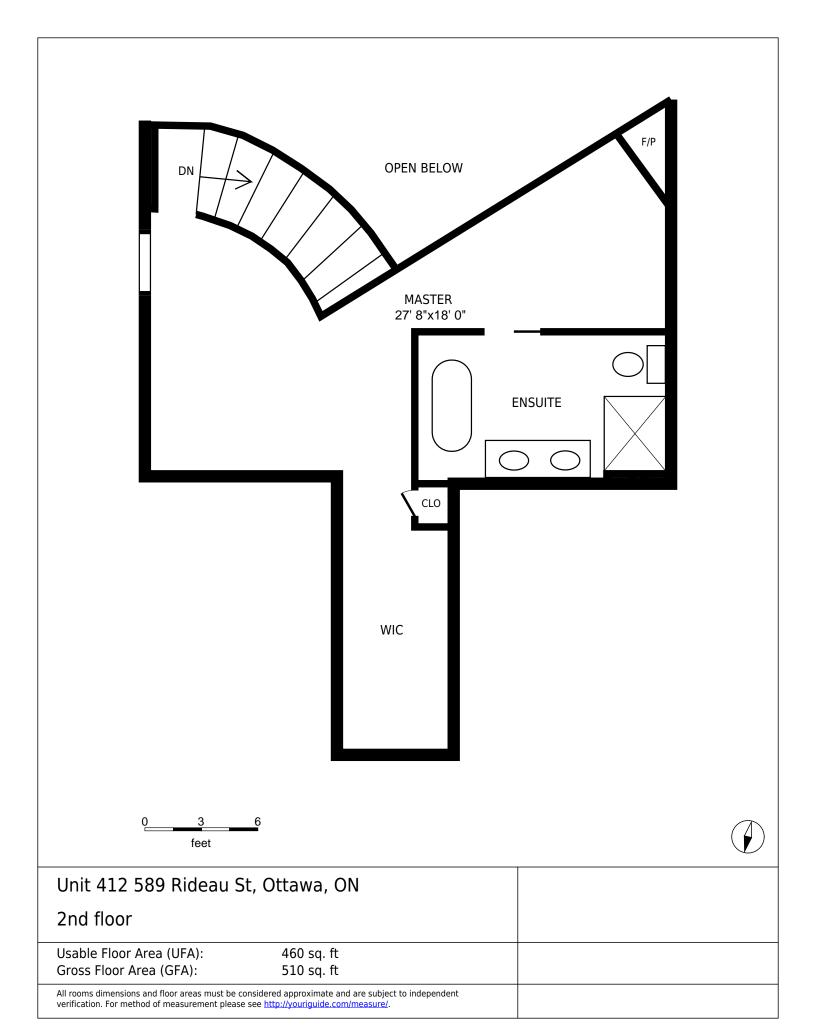

-----------------------------------------------------------------|--------|--|
| Main floor                                                                                  |                                                                                                                                   |        |  |
| Usable Floor Area (UFA):<br>Gross Floor Area (GFA):                                         | 1240 sq. ft<br>1310 sq. ft                                                                                                        |        |  |
| All rooms dimensions and floor areas must be overification. For method of measurement pleas | onsidered approximate and are subject to indepe see <a href="http://youriguide.com/measure/">http://youriguide.com/measure/</a> . | endent |  |