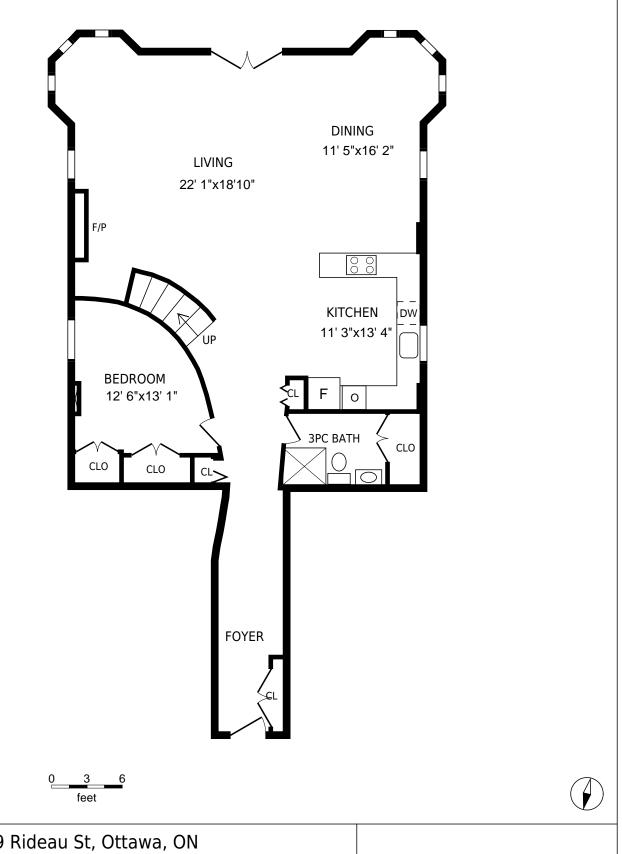

| Unit 412 589 Rideau St, Ottawa, ON                                                          |                                                                                                                                   |        |  |
|---------------------------------------------------------------------------------------------|-----------------------------------------------------------------------------------------------------------------------------------|--------|--|
| Main floor                                                                                  |                                                                                                                                   |        |  |
| Usable Floor Area (UFA):<br>Gross Floor Area (GFA):                                         | 1240 sq. ft<br>1310 sq. ft                                                                                                        |        |  |
| All rooms dimensions and floor areas must be overification. For method of measurement pleas | onsidered approximate and are subject to indepe see <a href="http://youriguide.com/measure/">http://youriguide.com/measure/</a> . | endent |  |