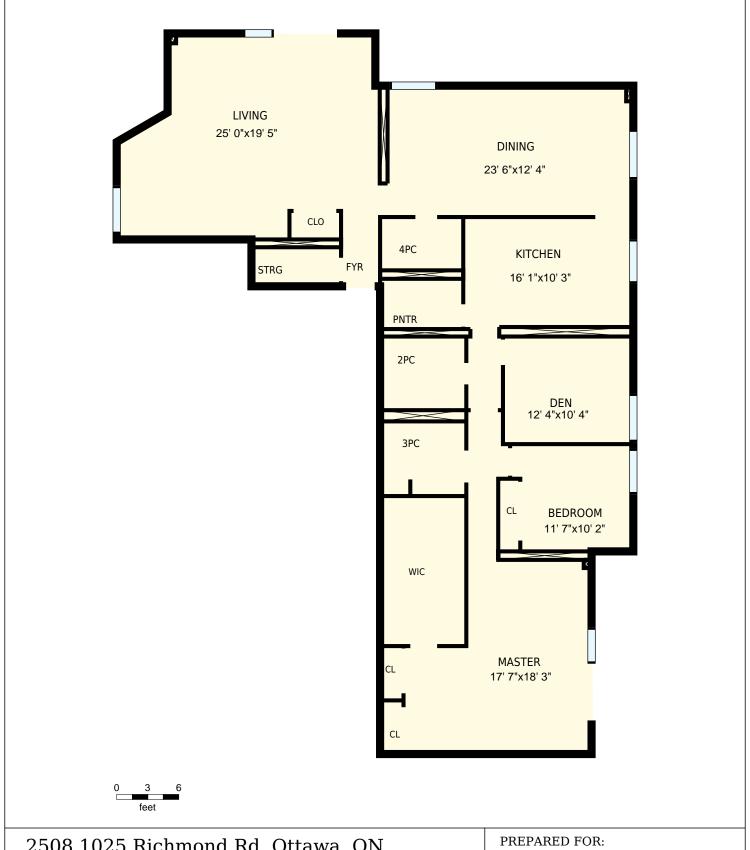

## 2508 1025 Richmond Rd, Ottawa, ON

Total Exterior Area Above Grade 2176 sq. ft.

**Main floor** Exterior Area 2176 sq. ft.

| 2508 1025 Richmond Rd, Ottawa, ON |                                                                                                               |                                                                   | PREPARED FOR:             |
|-----------------------------------|---------------------------------------------------------------------------------------------------------------|-------------------------------------------------------------------|---------------------------|
| Main floor                        |                                                                                                               |                                                                   |                           |
| Interior Area<br>Exterior Area    | 1983 sq. ft.<br>2176 sq. ft.                                                                                  | Included Area                                                     | PREPARED ON:<br>Apr, 2017 |
|                                   | r areas must be considered approx<br>please see <a href="https://youriguide.com/">https://youriguide.com/</a> | rimate and are subject to independent verification.<br>(measure/. |                           |