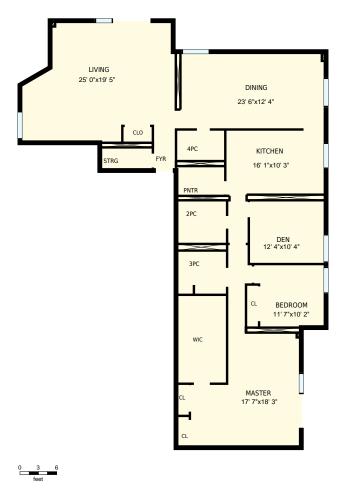

## 2508 1025 Richmond Rd, Ottawa, ON

Total Exterior Area Above Grade 2176 sq. ft.

**Main floor** Exterior Area 2176 sq. ft.

| 2508 1025 Richmond Rd, Ottawa, ON |                                                                                                               |                                                                   | PREPARED FOR:             |
|-----------------------------------|---------------------------------------------------------------------------------------------------------------|-------------------------------------------------------------------|---------------------------|
| Main floor                        |                                                                                                               |                                                                   |                           |
| Interior Area<br>Exterior Area    | 1983 sq. ft.<br>2176 sq. ft.                                                                                  | Included Area                                                     | PREPARED ON:<br>Apr, 2017 |
|                                   | r areas must be considered approx<br>please see <a href="https://youriguide.com/">https://youriguide.com/</a> | rimate and are subject to independent verification.<br>(measure/. |                           |